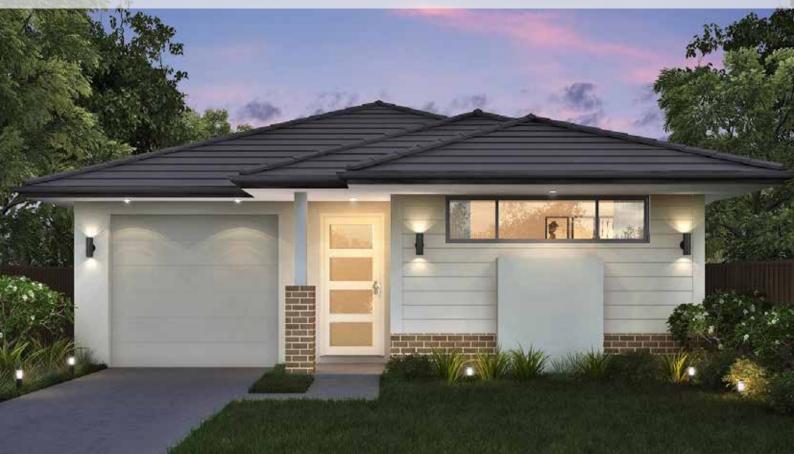

## Aberdeen 16

| House Size   | 8.5m x 19.1m |
|--------------|--------------|
| Ground Floor | 121.14 m2    |
| Garage       | 20.38 m2     |
| Porch        | 1.32 m2      |
| Alfresco     | 9.38 m2      |
| Total        | 152.22 m2    |