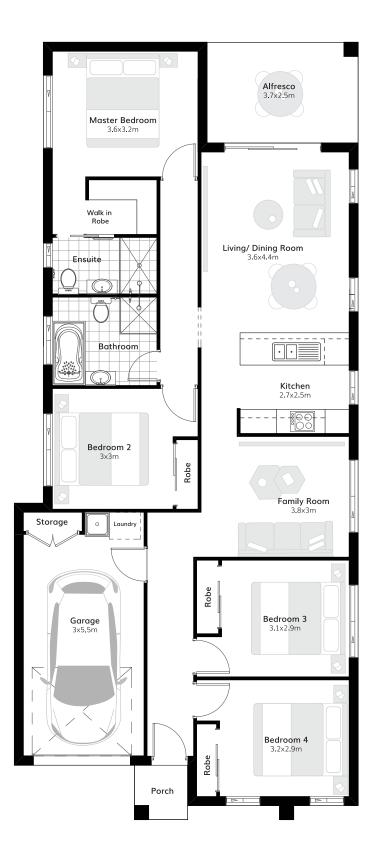

## Aberdeen 16

| House Size   | 8.5m x 19.1m |
|--------------|--------------|
| Ground Floor | 121.14 m2    |
| Garage       | 20.38 m2     |
| Porch        | 1.32 m2      |
| Alfresco     | 9.38 m2      |
| Total        | 152.22 m2    |